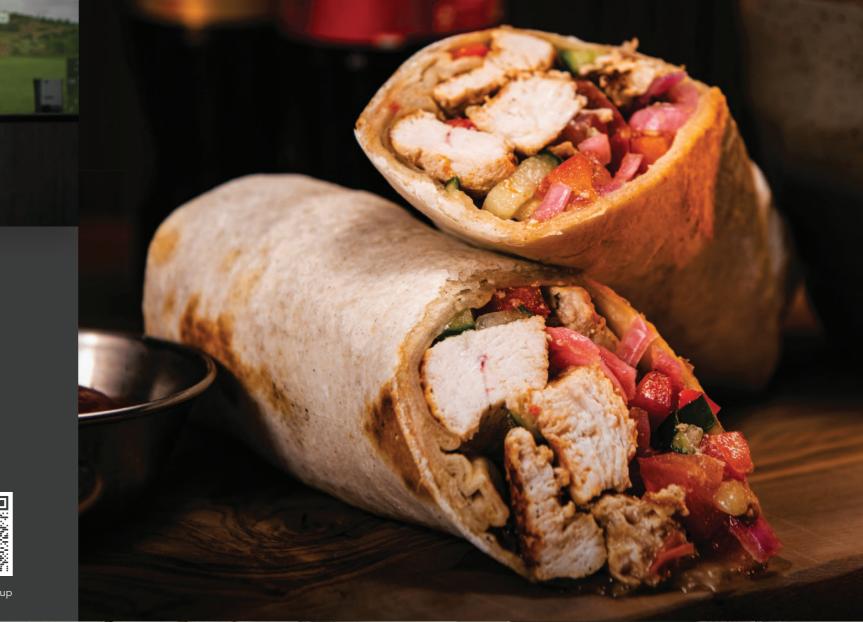

### THE 19TH HOLE

What could improve a round of golf? Great food and drink while you play of course. Why wait until after your round.

Our fantastic bar menu is available while playing, or if you're just chilling in the bar & lounge watching sport.