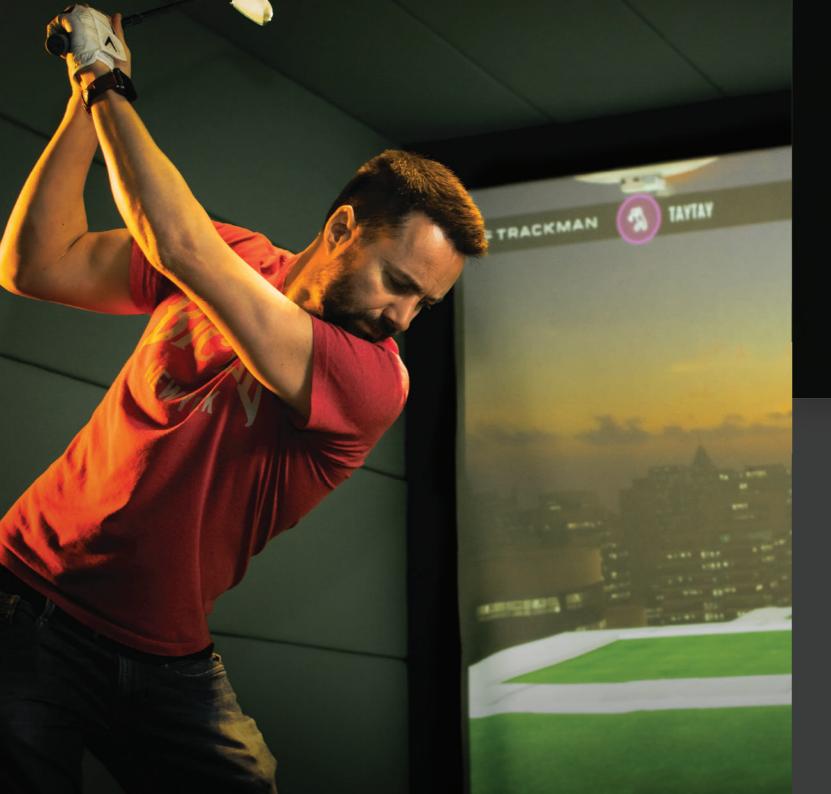

### TAKE YOUR GAME TO THE NEXT LEVEL

If you're looking to improve your game our TrackMan technology, as used by the PGA pros, has all the data you'll need to take your game to the next level. Simply book a lesson with our PGA professionals.

More info: https://www.thegolfgroove.com/learn