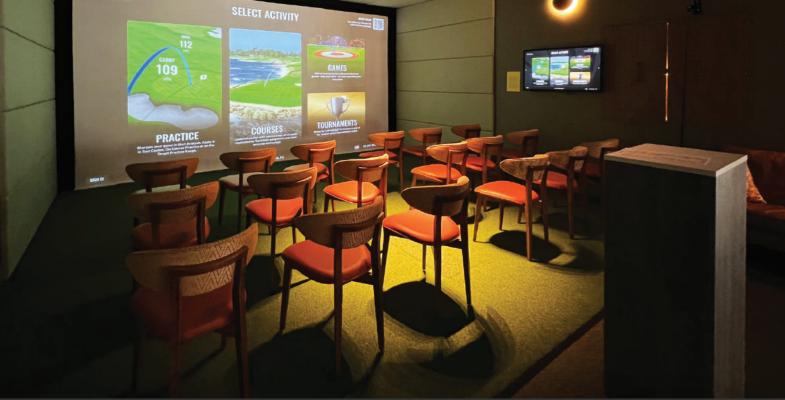

#### **WORK FROM THE COURSE**

If you're looking for somewhere to hold meetings, presentations or host an offsite day, then our private VIP bays are perfect.

The bays can be set up in a boardroom or theater style, with use of the projector. Tea, coffees and food provided, throughout the day, plus finish the day with a few holes in your own private golf simulator.