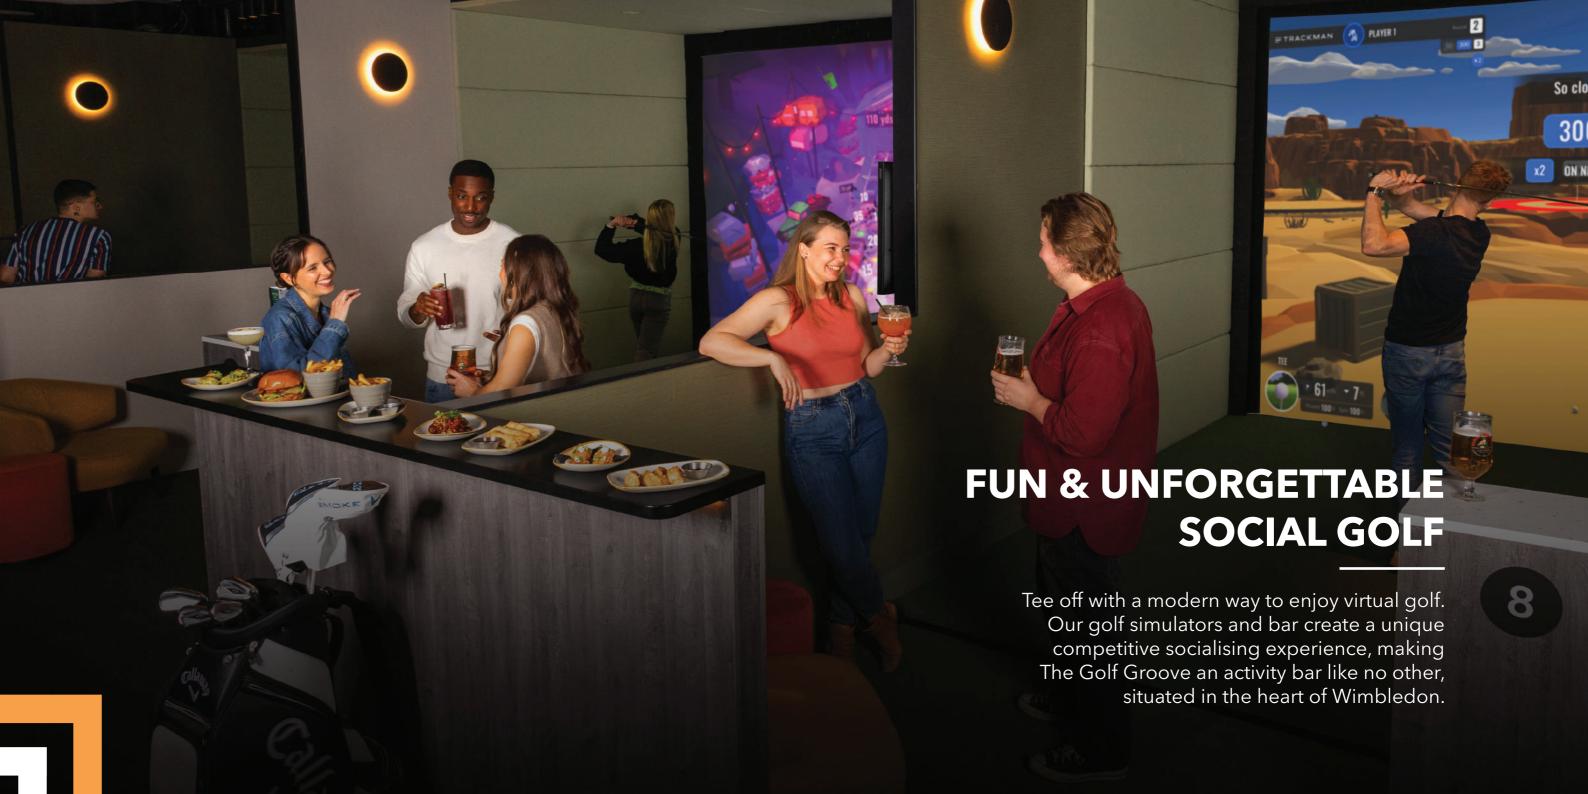

## THE GOLF GROOVE

### THE 19TH HOLE

What could improve a round of golf? Great food and drink while you play of course. Why wait until after your round.

Our fantastic bar menu is available while playing, or if you're just chilling in the bar & lounge watching sport.